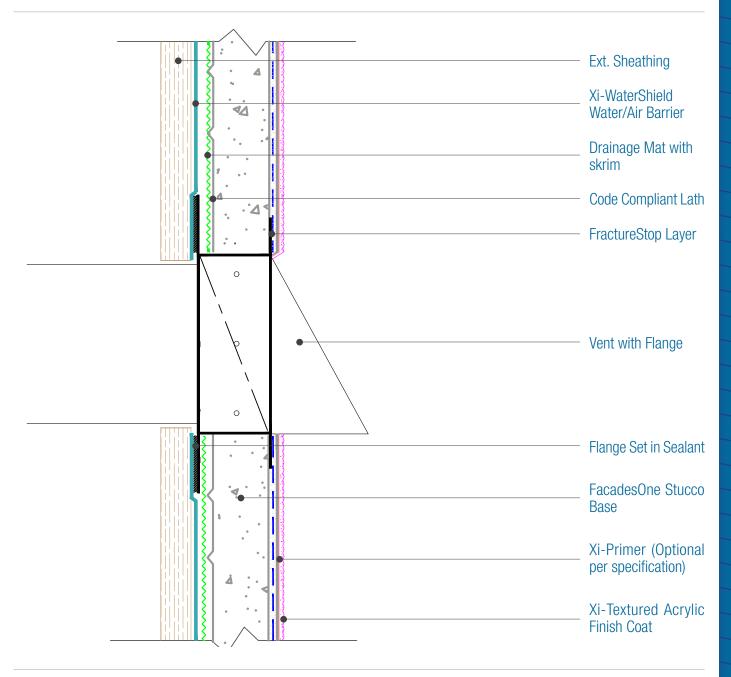

## FacadesOne IronClad Assembly Vent Attachment

Date. 06-15-2021 | Detail. F1IC.V.2 v1

## NOTES:

- 1. FXI WaterShield transition and accessory products and installation can be found in the project specifications, product datasheets and the WaterShield Details.
- 2. Attach penetrations to structural member.